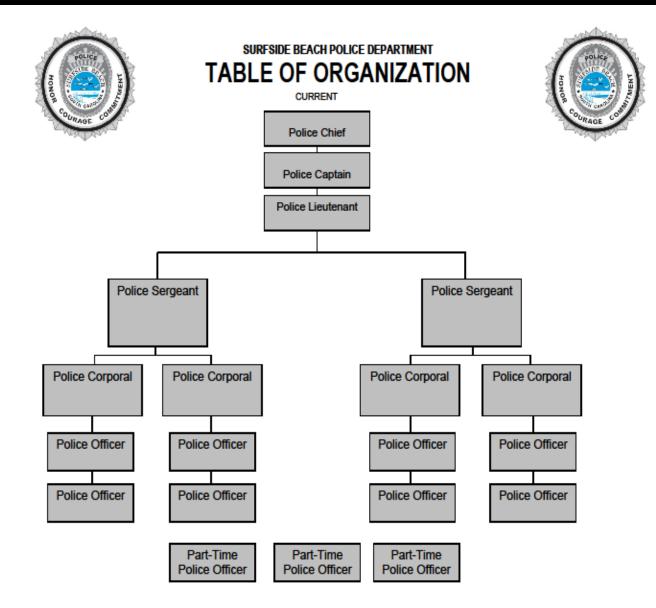

## **POLICE DEPARTMENT**

# BUDGET PRESENTATION FY 2017 / 2018



*Surfside Beach Police Department 811 Pine Drive Surfside Beach, SC 29575* 

INTERIM CHIEF KENNETH HOFMANN

## ORGANIZATIONAL CHANGES

# "Looking back....looking forward"











## **AREA VIOLENT CRIME**

#### "Our enemy at the gates"



#### **2016 COMPARATIVE STATISTICS**

| OFFENSE/LOCATI<br>ON  | SB<br>2016 | HC (South)<br>2016 | MB2016 |
|-----------------------|------------|--------------------|--------|
| AGGRAVATED<br>ASSAULT | 3          | 123                | 262    |
| SEXUAL ASSAULT        | 1          | 49                 | 45     |
| MURDER                | 0          | 2                  | 4      |
| ROBBERY               | 2          | 25                 | 139    |
| * LARCENY             | 150        | 1854               | 3555   |



#### **STAFFING AND RESOURCES**

#### "Justifying the resources"



#### **STAFFING AND RESOURCES**

#### Personnel

## Vehicle (fleet)



- February 5, 2017
- Received 3:24 p.m.
- Dispatched 3:24:20
- 1<sup>st</