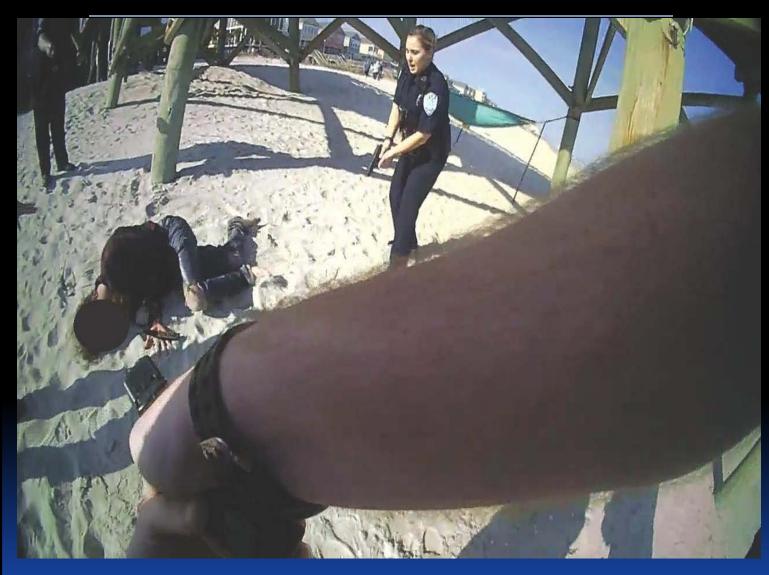

## Vehicle (fleet)

- February 5, 2017
- Received 3:24 p.m.
- Dispatched 3:24:20
- 1<sup>st</sup> Officer 3:26:12
- 2<sup>nd</sup> Officer 3:26:18
- 3<sup>rd</sup> Officer 3:26:20
- 4<sup>th</sup> Officer 3:26:30
- Detained / Safe 3:27:32
- Call Received to Public Safe = 3:32

"Is the investment in public safety paying off?"