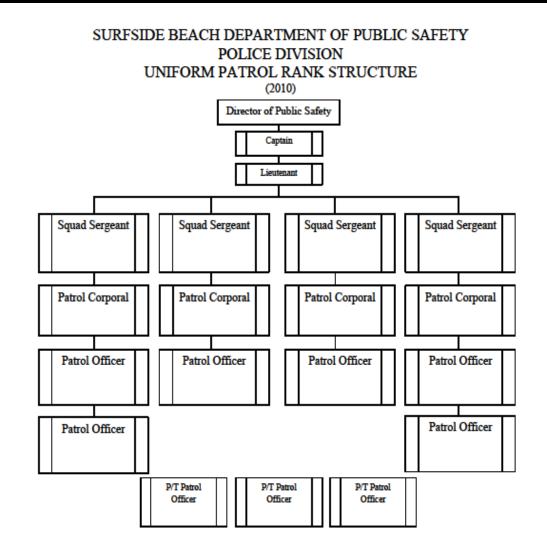

## **POLICE DEPARTMENT**

# BUDGET PRESENTATION FY 2017 / 2018



*Surfside Beach Police Department 811 Pine Drive Surfside Beach, SC 29575* 

INTERIM CHIEF KENNETH HOFMANN

## ORGANIZATIONAL CHANGES

# "Looking back....looking forward"











## **AREA VIOLENT CRIME**

#### "Our enemy at the gates"



#### **2016 COMPARATIVE STATISTICS**

| OFFENSE/LOCATI<br>ON  | SB<br>2016 | HC (South)<br>2016 | MB2016 |
|-----------------------|------------|--------------------|--------|
| AGGRAVATED<br>ASSAULT | 3          | 123                | 262    |
| SEXUAL ASSAULT        | 1          | 49                 | 45     |
| MURDER                | 0          | 2                  | 4      |
| ROBBERY               | 2          | 25                 | 139    |
| * LARCENY             | 150        | 1854               | 3555   |



#### **STAFFING AND RESOURCES**

#### "Justifying the resources"



#### **STAFFING AND RESOURCES**

#### Personnel

## Vehicle (fleet)



- February 5, 2017
- Received 3:24 p.m.
- Dispatched 3:24:20
- 1<sup>